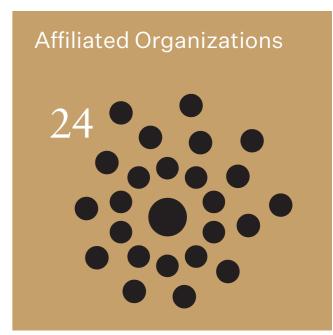

### The Nippon Foundation Group

The Nippon Foundation has built a group of foundations that are active around the world,

7776 笹川平和財団

THE TOKYO FOUNDATION FOR POLICY RESEARCH