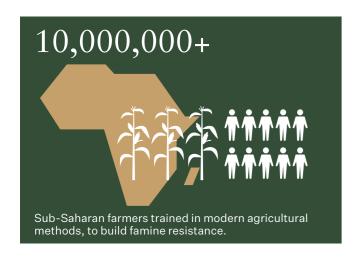

Sasakawa Peace

Foundation

Health Foundation

Research Institute

SASAKAWA USA







1 日本太鼓財団

母乳バンク

で説回

パラサポ

笹川保健財団 SASAKAWA

OCEAN POLICY RESEARCH INSTITUTE

Japan Social Innovation

and Investment

Foundation

で説回

ボラセン

# The Nippon Foundation by the Numbers











## Major Initiatives

The Nippon Foundation aims for a world where all can participate and contribute, creating innovative models, building capacity, and generating systemic change for a lasting impact. 390 million USD Motorboat Racing revenue used for grants

We received 3.1% of the racing intake to use for grants.



### 21 million USD

#### Revenue from donations

Japan's donation culture is still developing, but we are working to change that.

\* for fiscal 2023. 1 USD = 150 JPY.

### **International Efforts**











### Ocean and Maritime Work







### Japan-Based Initiatives