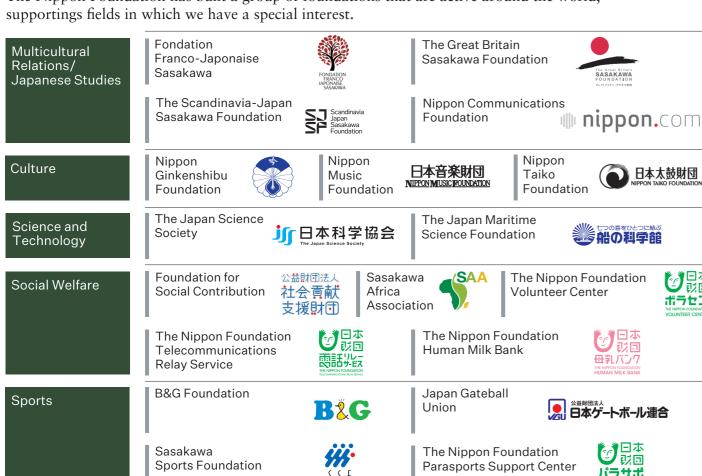

### The Nippon Foundation Group

The Nippon Foundation has built a group of foundations that are active around the world,

7776 笹川平和財団

THE TOKYO FOUNDATION FOR POLICY RESEARCH