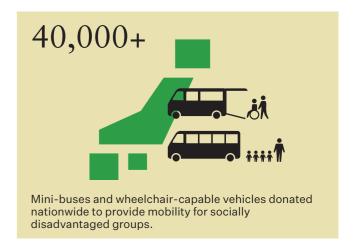

A USA







1 日本太鼓財団

母乳バンク

で説回

パラサポ

笹川保健財団 SASAKAWA

OCEAN POLICY RESEARCH INSTITUTE

Japan Social Innovation

and Investment

Foundation

で説回

ボラセン

# The Nippon Foundation by the Numbers











## Major Initiatives

The Nippon Foundation aims for a world where all can participate and contribute, creating innovative models, building capacity, and generating systemic change for a lasting impact. 390 million USD Motorboat Racing revenue used for grants

We received 3.1% of the racing intake to use for grants.



### 21 million USD

#### Revenue from donations

Japan's donation culture is still developing, but we are working to change that.

\* for fiscal 2023. 1 USD = 150 JPY.

### **International Efforts**











### Ocean and Maritime Work







### Japan-Based Initiatives