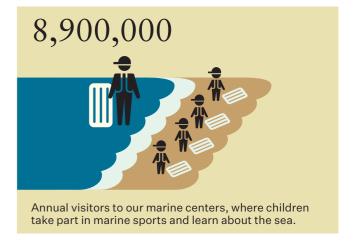

USA







1 日本太鼓財団

母乳バンク

で説回

パラサポ

笹川保健財団 SASAKAWA

OCEAN POLICY RESEARCH INSTITUTE

Japan Social Innovation

and Investment

Foundation

で説回

ボラセン

# The Nippon Foundation by the Numbers











## Major Initiatives

The Nippon Foundation aims for a world where all can participate and contribute, creating innovative models, building capacity, and generating systemic change for a lasting impact. 390 million USD Motorboat Racing revenue used for grants

We received 3.1% of the racing intake to use for grants.



### 21 million USD

#### Revenue from donations

Japan's donation culture is still developing, but we are working to change that.

\* for fiscal 2023. 1 USD = 150 JPY.

### **International Efforts**











### Ocean and Maritime Work







### Japan-Based Initiatives