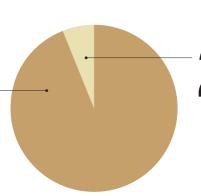

## Major Initiatives

The Nippon Foundation aims for a world where all can participate and contribute, creating innovative models, building capacity, and generating systemic change for a lasting impact. 390 million USD Motorboat Racing revenue used for grants

We received 3.1% of the racing intake to use for grants.