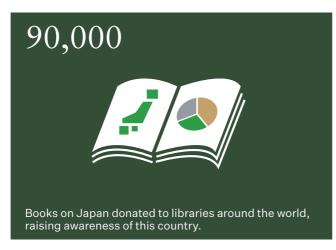

wa Peace

Foundation

Health Foundation

Research Institute

SASAKAWA USA







1 日本太鼓財団

母乳バンク

で説回

パラサポ

笹川保健財団 SASAKAWA

OCEAN POLICY RESEARCH INSTITUTE

Japan Social Innovation

and Investment

Foundation

で説回

ボラセン

# The Nippon Foundation by the Numbers











## Major Initiatives

The Nippon Foundation aims for a world where all can participate and contribute, creating innovative models, building capacity, and generating systemic change for a lasting impact. 390 million USD Motorboat Racing revenue used for grants

We received 3.1% of the racing intake to use for grants.



### 21 million USD

#### Revenue from donations

Japan's donation culture is still developing, but we are working to change that.

\* for fiscal 2023. 1 USD = 150 JPY.

### **International Efforts**











### Ocean and Maritime Work







### Japan-Based Initiatives