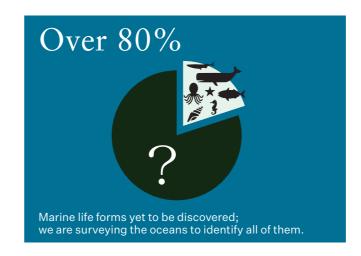

dation

Research Institute

SASAKAWA USA







1 日本太鼓財団

母乳バンク

で説回

パラサポ

笹川保健財団 SASAKAWA

OCEAN POLICY RESEARCH INSTITUTE

Japan Social Innovation

and Investment

Foundation

で説回

ボラセン

# The Nippon Foundation by the Numbers











## Major Initiatives

The Nippon Foundation aims for a world where all can participate and contribute, creating innovative models, building capacity, and generating systemic change for a lasting impact. 390 million USD Motorboat Racing revenue used for grants

We received 3.1% of the racing intake to use for grants.



### 21 million USD

#### Revenue from donations

Japan's donation culture is still developing, but we are working to change that.

\* for fiscal 2023. 1 USD = 150 JPY.

### **International Efforts**











### Ocean and Maritime Work







### Japan-Based Initiatives